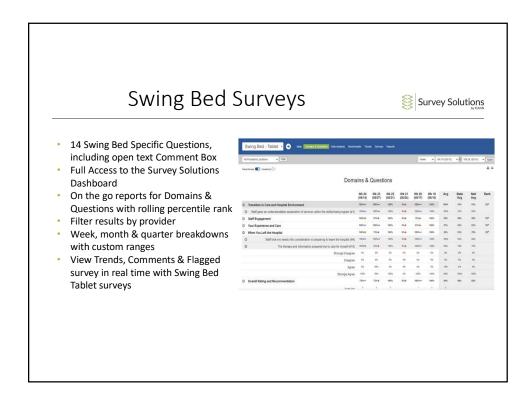

## **Patient Experience Project**

- October 2019 to present surveys
- Survey Solutions vendor partner
- 13 hospitals participating
- Short survey 14 questions (at the end of the slide deck)
- Tablet is used for data collection at discharge
- Results auto upload to web portal
- Reports and benchmarking available on portal
- Monthly huddle calls

#### Overview

- CMS Approved Vendor (HCAHPS) Since 2012
- Full-Service Survey Provider
- HIPAA Secure Process
- Custom, Interactive Dashboard
- 24/7 Data Access
- Data is Calculated and Updated in Near Real-Time
- Weekly, Monthly & Quarterly Breakdowns