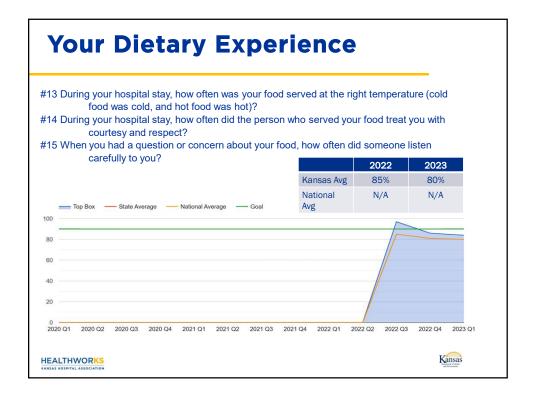

| Skilled Care Patient Experience Survey  Thank you for allowing us to sere far you as part of our Skilled Care Services. Please complete the following questionnairs to help us provide the best experience possible. When finished, please mail in the enclosed |            |         |                |                  | wing              | SECTION D: WHEN YOU LEFT THE HOSPITAL Browning Ages Chapter Chapter Ages Chapter Chapter Ages Ages Chapter Chapter Ages Ages Chapter C |
|-----------------------------------------------------------------------------------------------------------------------------------------------------------------------------------------------------------------------------------------------------------------|------------|---------|----------------|------------------|-------------------|--------------------------------------------------------------------------------------------------------------------------------------------------------------------------------------------------------------------------------------------------------------------------------------------------------------------------------------------------------------------------------------------------------------------------------------------------------------------------------------------------------------------------------------------------------------------------------------------------------------------------------------------------------------------------------------------------------------------------------------------------------------------------------------------------------------------------------------------------------------------------------------------------------------------------------------------------------------------------------------------------------------------------------------------------------------------------------------------------------------------------------------------------------------------------------------------------------------------------------------------------------------------------------------------------------------------------------------------------------------------------------------------------------------------------------------------------------------------------------------------------------------------------------------------------------------------------------------------------------------------------------------------------------------------------------------------------------------------------------------------------------------------------------------------------------------------------------------------------------------------------------------------------------------------------------------------------------------------------------------------------------------------------------------------------------------------------------------------------------------------------------|
| envelope.  ###################################                                                                                                                                                                                                                  |            |         |                | one use blac     | th or block box   | Staff took my needs into consideration in preparing to OOOOOOOOOOOOOOOOOOOOOOOOOOOOOOOOOOO                                                                                                                                                                                                                                                                                                                                                                                                                                                                                                                                                                                                                                                                                                                                                                                                                                                                                                                                                                                                                                                                                                                                                                                                                                                                                                                                                                                                                                                                                                                                                                                                                                                                                                                                                                                                                                                                                                                                                                                                                                     |
|                                                                                                                                                                                                                                                                 |            |         |                | III in the sinck | e completely.     | The therapy I received and the information from the therapists prepared me to care for myself.                                                                                                                                                                                                                                                                                                                                                                                                                                                                                                                                                                                                                                                                                                                                                                                                                                                                                                                                                                                                                                                                                                                                                                                                                                                                                                                                                                                                                                                                                                                                                                                                                                                                                                                                                                                                                                                                                                                                                                                                                                 |
| ECTION A: TRANSITION IN CARE AND HOSPI                                                                                                                                                                                                                          | TAL ENVIR  | ONMENT  | Sandina        | New              | Goes Not<br>Apply | SECTION E: YOUR DIETARY EXPERIENCE                                                                                                                                                                                                                                                                                                                                                                                                                                                                                                                                                                                                                                                                                                                                                                                                                                                                                                                                                                                                                                                                                                                                                                                                                                                                                                                                                                                                                                                                                                                                                                                                                                                                                                                                                                                                                                                                                                                                                                                                                                                                                             |
| Staff gave an understandable explanation of                                                                                                                                                                                                                     |            | -       |                | New              |                   | Abusys Usually Sometimes News A                                                                                                                                                                                                                                                                                                                                                                                                                                                                                                                                                                                                                                                                                                                                                                                                                                                                                                                                                                                                                                                                                                                                                                                                                                                                                                                                                                                                                                                                                                                                                                                                                                                                                                                                                                                                                                                                                                                                                                                                                                                                                                |
| services within the skilled bed program                                                                                                                                                                                                                         | 0          | 0       | 0              | 0                | 0                 | During your hospital stay, how often was your food served at the right temperature (cold food was cold, hot food was hot)?                                                                                                                                                                                                                                                                                                                                                                                                                                                                                                                                                                                                                                                                                                                                                                                                                                                                                                                                                                                                                                                                                                                                                                                                                                                                                                                                                                                                                                                                                                                                                                                                                                                                                                                                                                                                                                                                                                                                                                                                     |
| ECTION B: STAFF ENGAGEMENT                                                                                                                                                                                                                                      |            |         |                |                  |                   | During your hospital stay, how often did the person who served your food treat you with courtesy and respect?                                                                                                                                                                                                                                                                                                                                                                                                                                                                                                                                                                                                                                                                                                                                                                                                                                                                                                                                                                                                                                                                                                                                                                                                                                                                                                                                                                                                                                                                                                                                                                                                                                                                                                                                                                                                                                                                                                                                                                                                                  |
| rses                                                                                                                                                                                                                                                            | Almays<br> | Uncerty | Sometimes<br>* | Neur<br>W        | Does Not<br>Apply | 13. When you had a question or concern about your food, how often did someone listen carefully to you?                                                                                                                                                                                                                                                                                                                                                                                                                                                                                                                                                                                                                                                                                                                                                                                                                                                                                                                                                                                                                                                                                                                                                                                                                                                                                                                                                                                                                                                                                                                                                                                                                                                                                                                                                                                                                                                                                                                                                                                                                         |
| Nurses listened to my concerns and questions                                                                                                                                                                                                                    | 0          | 0       | 0              | 0                | 0                 | SECTION E: OVERALL RATING AND RECOMMENDATION                                                                                                                                                                                                                                                                                                                                                                                                                                                                                                                                                                                                                                                                                                                                                                                                                                                                                                                                                                                                                                                                                                                                                                                                                                                                                                                                                                                                                                                                                                                                                                                                                                                                                                                                                                                                                                                                                                                                                                                                                                                                                   |
| Nurses explained my daily care in ways I could understan                                                                                                                                                                                                        | 0 b        | 0       | 0              | 0                | 0                 | 14. Using any number from 0 to 10, where 0 is the worst hospital possible and 10 is the best hospital to the second of the secon |
| erapy                                                                                                                                                                                                                                                           |            |         |                |                  |                   | possible, what number would you use to rate this OOOOOOOOOOOOOOOOOOOOOOOOOOOOOOOOOOOO                                                                                                                                                                                                                                                                                                                                                                                                                                                                                                                                                                                                                                                                                                                                                                                                                                                                                                                                                                                                                                                                                                                                                                                                                                                                                                                                                                                                                                                                                                                                                                                                                                                                                                                                                                                                                                                                                                                                                                                                                                          |
| Therapy staff listened carefully to my concerns<br>and needs during my therapy sessions                                                                                                                                                                         | 0          | 0       | 0              | 0                | 0                 | 15. Would you recommend this hospital to your friends and family?  Definitely yes Probably yes Definitely as Definitely yes Probably yes Definitely yes Probably yes Definitely yes Defini |
| Therapy staff explained my goals and progress during my therapy sessions                                                                                                                                                                                        | 0          | 0       | 0              | 0                | 0                 | 16. Did any employee stay with you white you ompleted this survey?                                                                                                                                                                                                                                                                                                                                                                                                                                                                                                                                                                                                                                                                                                                                                                                                                                                                                                                                                                                                                                                                                                                                                                                                                                                                                                                                                                                                                                                                                                                                                                                                                                                                                                                                                                                                                                                                                                                                                                                                                                                             |
| ECTION C: YOUR EXPERIENCE AND CARE                                                                                                                                                                                                                              | Almaya     | Uncerty | Sanatinas      | New              | Does Not<br>Apply | <ol> <li>Piease feel free to wrife any comments about your experience or any staff recognition you would like to<br/>mention for your stay;</li> </ol>                                                                                                                                                                                                                                                                                                                                                                                                                                                                                                                                                                                                                                                                                                                                                                                                                                                                                                                                                                                                                                                                                                                                                                                                                                                                                                                                                                                                                                                                                                                                                                                                                                                                                                                                                                                                                                                                                                                                                                         |
| I was offered various activities that were of interest to me                                                                                                                                                                                                    | 0          | 0       | 0              | 0                | 0                 |                                                                                                                                                                                                                                                                                                                                                                                                                                                                                                                                                                                                                                                                                                                                                                                                                                                                                                                                                                                                                                                                                                                                                                                                                                                                                                                                                                                                                                                                                                                                                                                                                                                                                                                                                                                                                                                                                                                                                                                                                                                                                                                                |
| Staff was responsive to my bathroom needs in a timely m                                                                                                                                                                                                         |            | 0       | 0              | 0                | 0                 |                                                                                                                                                                                                                                                                                                                                                                                                                                                                                                                                                                                                                                                                                                                                                                                                                                                                                                                                                                                                                                                                                                                                                                                                                                                                                                                                                                                                                                                                                                                                                                                                                                                                                                                                                                                                                                                                                                                                                                                                                                                                                                                                |
| Staff involved me in my treatment planiqual setting                                                                                                                                                                                                             | 0          | 0       | 0              | 0                | 0                 |                                                                                                                                                                                                                                                                                                                                                                                                                                                                                                                                                                                                                                                                                                                                                                                                                                                                                                                                                                                                                                                                                                                                                                                                                                                                                                                                                                                                                                                                                                                                                                                                                                                                                                                                                                                                                                                                                                                                                                                                                                                                                                                                |
|                                                                                                                                                                                                                                                                 |            | -       | -              |                  |                   | Thank you.                                                                                                                                                                                                                                                                                                                                                                                                                                                                                                                                                                                                                                                                                                                                                                                                                                                                                                                                                                                                                                                                                                                                                                                                                                                                                                                                                                                                                                                                                                                                                                                                                                                                                                                                                                                                                                                                                                                                                                                                                                                                                                                     |