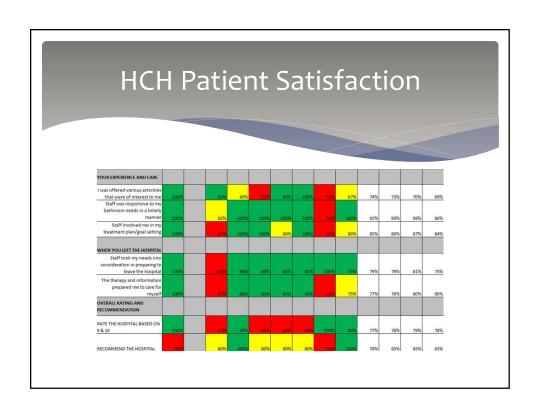

#### **Staff Engagement Drill Down** #4 Therapy staff listened carefully to my concerns and needs during my therapy sessions #5 Therapy staff explained my goals and progress during my therapy sessions 2022 Q2 - 2023 Q1 Natl State Avg Avg 90.15% 89.20% Transition in Care and Hospital Environment 88.88% 88.92% Staff Engagement 91.40% 89.38% Nurses listened to my concerns and questions (#2) 90.34% 89.27% Nurses explained my daily care in ways I could understand (#3) 90.36% Therapy staff listened carefully to my concerns and needs during my therapy sessions (#4) 89.89% Therapy staff explained my goals and progress during my therapy sessions (#5) HEALTHWORKS