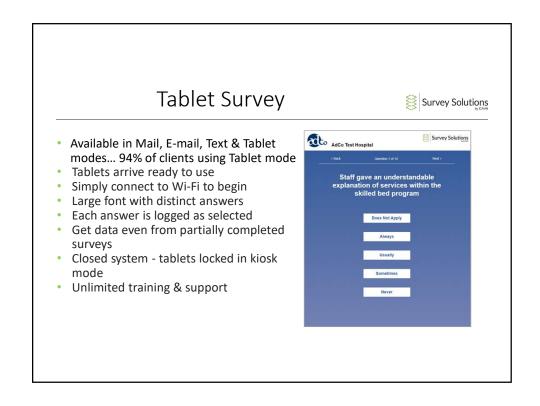

## **Patient Experience Project**

- October 2019 to present surveys
- Survey Solutions vendor partner
- 13 hospitals participating
- Short survey 14 questions (at the end of the slide deck)
- Tablet is used for data collection at discharge
- Results auto upload to web portal
- Reports and benchmarking available on portal
- Monthly huddle calls

| Skilled Care Patient Experience Survey  Thank you for allowing us to sere far you as part of our Skilled Care Services. Please complete the following questionnairs to help us provide the best experience possible. When finished, please mail in the enclosed |            |         |                |                  | wing              | SECTION D: WHEN YOU LEFT THE HOSPITAL Browning Ages Chapter Chapter Ages Chapter Chapter Ages Ages Chapter Chapter Ages Ages Chapter C |
|-----------------------------------------------------------------------------------------------------------------------------------------------------------------------------------------------------------------------------------------------------------------|------------|---------|----------------|------------------|-------------------|--------------------------------------------------------------------------------------------------------------------------------------------------------------------------------------------------------------------------------------------------------------------------------------------------------------------------------------------------------------------------------------------------------------------------------------------------------------------------------------------------------------------------------------------------------------------------------------------------------------------------------------------------------------------------------------------------------------------------------------------------------------------------------------------------------------------------------------------------------------------------------------------------------------------------------------------------------------------------------------------------------------------------------------------------------------------------------------------------------------------------------------------------------------------------------------------------------------------------------------------------------------------------------------------------------------------------------------------------------------------------------------------------------------------------------------------------------------------------------------------------------------------------------------------------------------------------------------------------------------------------------------------------------------------------------------------------------------------------------------------------------------------------------------------------------------------------------------------------------------------------------------------------------------------------------------------------------------------------------------------------------------------------------------------------------------------------------------------------------------------------------|
| envelope.  ###################################                                                                                                                                                                                                                  |            |         |                | one use blac     | th or block box   | Staff took my needs into consideration in preparing to OOOOOOOOOOOOOOOOOOOOOOOOOOOOOOOOOOO                                                                                                                                                                                                                                                                                                                                                                                                                                                                                                                                                                                                                                                                                                                                                                                                                                                                                                                                                                                                                                                                                                                                                                                                                                                                                                                                                                                                                                                                                                                                                                                                                                                                                                                                                                                                                                                                                                                                                                                                                                     |
|                                                                                                                                                                                                                                                                 |            |         |                | III in the sinck | e completely.     | The therapy I received and the information from the therapists prepared me to care for myself.                                                                                                                                                                                                                                                                                                                                                                                                                                                                                                                                                                                                                                                                                                                                                                                                                                                                                                                                                                                                                                                                                                                                                                                                                                                                                                                                                                                                                                                                                                                                                                                                                                                                                                                                                                                                                                                                                                                                                                                                                                 |
| ECTION A: TRANSITION IN CARE AND HOSPI                                                                                                                                                                                                                          | TAL ENVIR  | ONMENT  | Sandina        | New              | Goes Not<br>Apply | SECTION E: YOUR DIETARY EXPERIENCE                                                                                                                                                                                                                                                                                                                                                                                                                                                                                                                                                                                                                                                                                                                                                                                                                                                                                                                                                                                                                                                                                                                                                                                                                                                                                                                                                                                                                                                                                                                                                                                                                                                                                                                                                                                                                                                                                                                                                                                                                                                                                             |
| Staff gave an understandable explanation of                                                                                                                                                                                                                     |            | -       |                | New              |                   | Abusys Usually Sometimes News A                                                                                                                                                                                                                                                                                                                                                                                                                                                                                                                                                                                                                                                                                                                                                                                                                                                                                                                                                                                                                                                                                                                                                                                                                                                                                                                                                                                                                                                                                                                                                                                                                                                                                                                                                                                                                                                                                                                                                                                                                                                                                                |
| services within the skilled bed program                                                                                                                                                                                                                         | 0          | 0       | 0              | 0                | 0                 | During your hospital stay, how often was your food served at the right temperature (cold food was cold, hot food was hot)?                                                                                                                                                                                                                                                                                                                                                                                                                                                                                                                                                                                                                                                                                                                                                                                                                                                                                                                                                                                                                                                                                                                                                                                                                                                                                                                                                                                                                                                                                                                                                                                                                                                                                                                                                                                                                                                                                                                                                                                                     |
| ECTION B: STAFF ENGAGEMENT                                                                                                                                                                                                                                      |            |         |                |                  |                   | During your hospital stay, how often did the person who served your food treat you with courtesy and respect?                                                                                                                                                                                                                                                                                                                                                                                                                                                                                                                                                                                                                                                                                                                                                                                                                                                                                                                                                                                                                                                                                                                                                                                                                                                                                                                                                                                                                                                                                                                                                                                                                                                                                                                                                                                                                                                                                                                                                                                                                  |
| rses                                                                                                                                                                                                                                                            | Almays<br> | Uncerty | Sometimes<br>* | Neur<br>W        | Does Not<br>Apply | 13. When you had a question or concern about your food, how often did someone listen carefully to you?                                                                                                                                                                                                                                                                                                                                                                                                                                                                                                                                                                                                                                                                                                                                                                                                                                                                                                                                                                                                                                                                                                                                                                                                                                                                                                                                                                                                                                                                                                                                                                                                                                                                                                                                                                                                                                                                                                                                                                                                                         |
| Nurses listened to my concerns and questions                                                                                                                                                                                                                    | 0          | 0       | 0              | 0                | 0                 | SECTION E: OVERALL RATING AND RECOMMENDATION                                                                                                                                                                                                                                                                                                                                                                                                                                                                                                                                                                                                                                                                                                                                                                                                                                                                                                                                                                                                                                                                                                                                                                                                                                                                                                                                                                                                                                                                                                                                                                                                                                                                                                                                                                                                                                                                                                                                                                                                                                                                                   |
| Nurses explained my daily care in ways I could understan                                                                                                                                                                                                        | 0 b        | 0       | 0              | 0                | 0                 | 14. Using any number from 0 to 10, where 0 is the worst hospital possible and 10 is the best hospital to the second of the secon |
| erapy                                                                                                                                                                                                                                                           |            |         |                |                  |                   | possible, what number would you use to rate this OOOOOOOOOOOOOOOOOOOOOOOOOOOOOOOOOOOO                                                                                                                                                                                                                                                                                                                                                                                                                                                                                                                                                                                                                                                                                                                                                                                                                                                                                                                                                                                                                                                                                                                                                                                                                                                                                                                                                                                                                                                                                                                                                                                                                                                                                                                                                                                                                                                                                                                                                                                                                                          |
| Therapy staff listened carefully to my concerns<br>and needs during my therapy sessions                                                                                                                                                                         | 0          | 0       | 0              | 0                | 0                 | 15. Would you recommend this hospital to your friends and family?  Definitely yes Probably yes Definitely as Definitely yes Probably yes Definitely yes Probably yes Definitely yes Defini |
| Therapy staff explained my goals and progress during my therapy sessions                                                                                                                                                                                        | 0          | 0       | 0              | 0                | 0                 | 16. Did any employee stay with you white you ompleted this survey?                                                                                                                                                                                                                                                                                                                                                                                                                                                                                                                                                                                                                                                                                                                                                                                                                                                                                                                                                                                                                                                                                                                                                                                                                                                                                                                                                                                                                                                                                                                                                                                                                                                                                                                                                                                                                                                                                                                                                                                                                                                             |
| ECTION C: YOUR EXPERIENCE AND CARE                                                                                                                                                                                                                              | Almaya     | Uncerty | Sanatinas      | New              | Does Not<br>Apply | <ol> <li>Piease feel free to wrife any comments about your experience or any staff recognition you would like to<br/>mention for your stay;</li> </ol>                                                                                                                                                                                                                                                                                                                                                                                                                                                                                                                                                                                                                                                                                                                                                                                                                                                                                                                                                                                                                                                                                                                                                                                                                                                                                                                                                                                                                                                                                                                                                                                                                                                                                                                                                                                                                                                                                                                                                                         |
| I was offered various activities that were of interest to me                                                                                                                                                                                                    | 0          | 0       | 0              | 0                | 0                 |                                                                                                                                                                                                                                                                                                                                                                                                                                                                                                                                                                                                                                                                                                                                                                                                                                                                                                                                                                                                                                                                                                                                                                                                                                                                                                                                                                                                                                                                                                                                                                                                                                                                                                                                                                                                                                                                                                                                                                                                                                                                                                                                |
| Staff was responsive to my bathroom needs in a timely m                                                                                                                                                                                                         |            | 0       | 0              | 0                | 0                 |                                                                                                                                                                                                                                                                                                                                                                                                                                                                                                                                                                                                                                                                                                                                                                                                                                                                                                                                                                                                                                                                                                                                                                                                                                                                                                                                                                                                                                                                                                                                                                                                                                                                                                                                                                                                                                                                                                                                                                                                                                                                                                                                |
| Staff involved me in my treatment planiqual setting                                                                                                                                                                                                             | 0          | 0       | 0              | 0                | 0                 |                                                                                                                                                                                                                                                                                                                                                                                                                                                                                                                                                                                                                                                                                                                                                                                                                                                                                                                                                                                                                                                                                                                                                                                                                                                                                                                                                                                                                                                                                                                                                                                                                                                                                                                                                                                                                                                                                                                                                                                                                                                                                                                                |
|                                                                                                                                                                                                                                                                 |            | -       | -              |                  |                   | Thank you.                                                                                                                                                                                                                                                                                                                                                                                                                                                                                                                                                                                                                                                                                                                                                                                                                                                                                                                                                                                                                                                                                                                                                                                                                                                                                                                                                                                                                                                                                                                                                                                                                                                                                                                                                                                                                                                                                                                                                                                                                                                                                                                     |