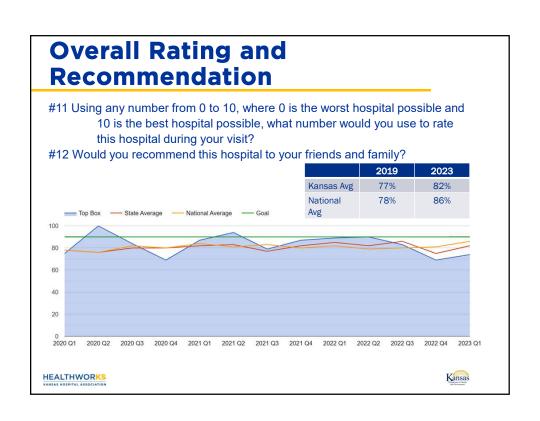

| Skilled Care Patient Experience Survey  Thank you for allowing us to sere far you as part of our Skilled Care Services. Please complete the following questionnairs to help us provide the best experience possible. When finished, please mail in the enclosed |            |         |                |                  | wing              | SECTION D: WHEN YOU LEFT THE HOSPITAL Browning Ages Chapter Chapter Ages Chapter Chapter Ages Ages Chapter Chapter Ages Ages Chapter C |
|-----------------------------------------------------------------------------------------------------------------------------------------------------------------------------------------------------------------------------------------------------------------|------------|---------|----------------|------------------|-------------------|--------------------------------------------------------------------------------------------------------------------------------------------------------------------------------------------------------------------------------------------------------------------------------------------------------------------------------------------------------------------------------------------------------------------------------------------------------------------------------------------------------------------------------------------------------------------------------------------------------------------------------------------------------------------------------------------------------------------------------------------------------------------------------------------------------------------------------------------------------------------------------------------------------------------------------------------------------------------------------------------------------------------------------------------------------------------------------------------------------------------------------------------------------------------------------------------------------------------------------------------------------------------------------------------------------------------------------------------------------------------------------------------------------------------------------------------------------------------------------------------------------------------------------------------------------------------------------------------------------------------------------------------------------------------------------------------------------------------------------------------------------------------------------------------------------------------------------------------------------------------------------------------------------------------------------------------------------------------------------------------------------------------------------------------------------------------------------------------------------------------------------|
| envelope.  ###################################                                                                                                                                                                                                                  |            |         |                | one use blac     | th or block box   | Staff took my needs into consideration in preparing to OOOOOOOOOOOOOOOOOOOOOOOOOOOOOOOOOOO                                                                                                                                                                                                                                                                                                                                                                                                                                                                                                                                                                                                                                                                                                                                                                                                                                                                                                                                                                                                                                                                                                                                                                                                                                                                                                                                                                                                                                                                                                                                                                                                                                                                                                                                                                                                                                                                                                                                                                                                                                     |
|                                                                                                                                                                                                                                                                 |            |         |                | III in the sinck | e completely.     | The therapy I received and the information from the therapists prepared me to care for myself.                                                                                                                                                                                                                                                                                                                                                                                                                                                                                                                                                                                                                                                                                                                                                                                                                                                                                                                                                                                                                                                                                                                                                                                                                                                                                                                                                                                                                                                                                                                                                                                                                                                                                                                                                                                                                                                                                                                                                                                                                                 |
| ECTION A: TRANSITION IN CARE AND HOSPI                                                                                                                                                                                                                          | TAL ENVIR  | ONMENT  | Sandina        | New              | Goes Not<br>Apply | SECTION E: YOUR DIETARY EXPERIENCE                                                                                                                                                                                                                                                                                                                                                                                                                                                                                                                                                                                                                                                                                                                                                                                                                                                                                                                                                                                                                                                                                                                                                                                                                                                                                                                                                                                                                                                                                                                                                                                                                                                                                                                                                                                                                                                                                                                                                                                                                                                                                             |
| Staff gave an understandable explanation of                                                                                                                                                                                                                     |            | -       |                | New              |                   | Abusys Usually Sometimes News A                                                                                                                                                                                                                                                                                                                                                                                                                                                                                                                                                                                                                                                                                                                                                                                                                                                                                                                                                                                                                                                                                                                                                                                                                                                                                                                                                                                                                                                                                                                                                                                                                                                                                                                                                                                                                                                                                                                                                                                                                                                                                                |
| services within the skilled bed program                                                                                                                                                                                                                         | 0          | 0       | 0              | 0                | 0                 | During your hospital stay, how often was your food served at the right temperature (cold food was cold, hot food was hot)?                                                                                                                                                                                                                                                                                                                                                                                                                                                                                                                                                                                                                                                                                                                                                                                                                                                                                                                                                                                                                                                                                                                                                                                                                                                                                                                                                                                                                                                                                                                                                                                                                                                                                                                                                                                                                                                                                                                                                                                                     |
| ECTION B: STAFF ENGAGEMENT                                                                                                                                                                                                                                      |            |         |                |                  |                   | During your hospital stay, how often did the person who served your food treat you with courtesy and respect?                                                                                                                                                                                                                                                                                                                                                                                                                                                                                                                                                                                                                                                                                                                                                                                                                                                                                                                                                                                                                                                                                                                                                                                                                                                                                                                                                                                                                                                                                                                                                                                                                                                                                                                                                                                                                                                                                                                                                                                                                  |
| rses                                                                                                                                                                                                                                                            | Almays<br> | Uncerty | Sometimes<br>* | Neur<br>W        | Does Not<br>Apply | 13. When you had a question or concern about your food, how often did someone listen carefully to you?                                                                                                                                                                                                                                                                                                                                                                                                                                                                                                                                                                                                                                                                                                                                                                                                                                                                                                                                                                                                                                                                                                                                                                                                                                                                                                                                                                                                                                                                                                                                                                                                                                                                                                                                                                                                                                                                                                                                                                                                                         |
| Nurses listened to my concerns and questions                                                                                                                                                                                                                    | 0          | 0       | 0              | 0                | 0                 | SECTION E: OVERALL RATING AND RECOMMENDATION                                                                                                                                                                                                                                                                                                                                                                                                                                                                                                                                                                                                                                                                                                                                                                                                                                                                                                                                                                                                                                                                                                                                                                                                                                                                                                                                                                                                                                                                                                                                                                                                                                                                                                                                                                                                                                                                                                                                                                                                                                                                                   |
| Nurses explained my daily care in ways I could understan                                                                                                                                                                                                        | 0 b        | 0       | 0              | 0                | 0                 | 14. Using any number from 0 to 10, where 0 is the worst hospital possible and 10 is the best hospital to the second of the secon |
| erapy                                                                                                                                                                                                                                                           |            |         |                |                  |                   | possible, what number would you use to rate this OOOOOOOOOOOOOOOOOOOOOOOOOOOOOOOOOOOO                                                                                                                                                                                                                                                                                                                                                                                                                                                                                                                                                                                                                                                                                                                                                                                                                                                                                                                                                                                                                                                                                                                                                                                                                                                                                                                                                                                                                                                                                                                                                                                                                                                                                                                                                                                                                                                                                                                                                                                                                                          |
| Therapy staff listened carefully to my concerns<br>and needs during my therapy sessions                                                                                                                                                                         | 0          | 0       | 0              | 0                | 0                 | 15. Would you recommend this hospital to your friends and family?  Definitely yes Probably yes Definitely as Definitely yes Probably yes Definitely yes Probably yes Definitely yes Defini |
| Therapy staff explained my goals and progress during my therapy sessions                                                                                                                                                                                        | 0          | 0       | 0              | 0                | 0                 | 16. Did any employee stay with you white you ompleted this survey?                                                                                                                                                                                                                                                                                                                                                                                                                                                                                                                                                                                                                                                                                                                                                                                                                                                                                                                                                                                                                                                                                                                                                                                                                                                                                                                                                                                                                                                                                                                                                                                                                                                                                                                                                                                                                                                                                                                                                                                                                                                             |
| ECTION C: YOUR EXPERIENCE AND CARE                                                                                                                                                                                                                              | Almaya     | Uncerty | Sanatinas      | New              | Does Not<br>Apply | <ol> <li>Piease feel free to wrife any comments about your experience or any staff recognition you would like to<br/>mention for your stay;</li> </ol>                                                                                                                                                                                                                                                                                                                                                                                                                                                                                                                                                                                                                                                                                                                                                                                                                                                                                                                                                                                                                                                                                                                                                                                                                                                                                                                                                                                                                                                                                                                                                                                                                                                                                                                                                                                                                                                                                                                                                                         |
| I was offered various activities that were of interest to me                                                                                                                                                                                                    | 0          | 0       | 0              | 0                | 0                 |                                                                                                                                                                                                                                                                                                                                                                                                                                                                                                                                                                                                                                                                                                                                                                                                                                                                                                                                                                                                                                                                                                                                                                                                                                                                                                                                                                                                                                                                                                                                                                                                                                                                                                                                                                                                                                                                                                                                                                                                                                                                                                                                |
| Staff was responsive to my bathroom needs in a timely m                                                                                                                                                                                                         |            | 0       | 0              | 0                | 0                 |                                                                                                                                                                                                                                                                                                                                                                                                                                                                                                                                                                                                                                                                                                                                                                                                                                                                                                                                                                                                                                                                                                                                                                                                                                                                                                                                                                                                                                                                                                                                                                                                                                                                                                                                                                                                                                                                                                                                                                                                                                                                                                                                |
| Staff involved me in my treatment planiqual setting                                                                                                                                                                                                             | 0          | 0       | 0              | 0                | 0                 |                                                                                                                                                                                                                                                                                                                                                                                                                                                                                                                                                                                                                                                                                                                                                                                                                                                                                                                                                                                                                                                                                                                                                                                                                                                                                                                                                                                                                                                                                                                                                                                                                                                                                                                                                                                                                                                                                                                                                                                                                                                                                                                                |
|                                                                                                                                                                                                                                                                 |            | -       | -              |                  |                   | Thank you.                                                                                                                                                                                                                                                                                                                                                                                                                                                                                                                                                                                                                                                                                                                                                                                                                                                                                                                                                                                                                                                                                                                                                                                                                                                                                                                                                                                                                                                                                                                                                                                                                                                                                                                                                                                                                                                                                                                                                                                                                                                                                                                     |