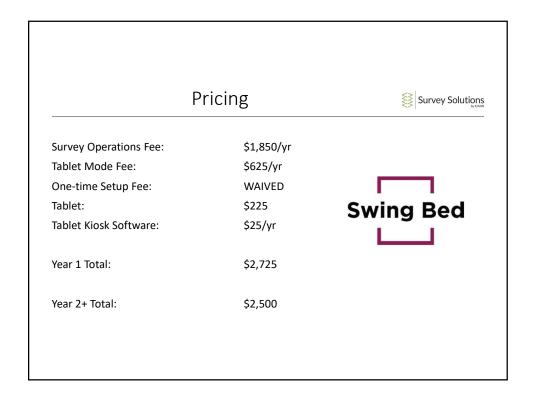

Tablet Mode: \$625

One-Time Setup Fee: Waived

Tablet: \$225

Tablet Maintenance: \$25

HEALTHWORKS