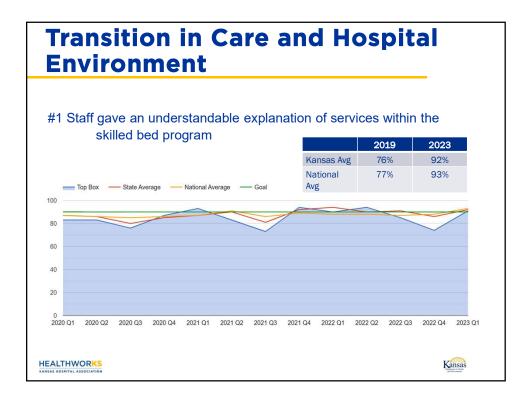

| Skilled Care Patient Experience Survey  Thank you for allowing us to sere far you as part of our Skilled Care Services. Please complete the following questionnairs to help us provide the best experience possible. When finished, please mail in the enclosed |            |         |                |                  | wing              | SECTION D: WHEN YOU LEFT THE HOSPITAL Browning Ages Chapter Chapter Ages Chapter Chapter Ages Ages Chapter Chapter Ages Ages Chapter C |
|-----------------------------------------------------------------------------------------------------------------------------------------------------------------------------------------------------------------------------------------------------------------|------------|---------|----------------|------------------|-------------------|--------------------------------------------------------------------------------------------------------------------------------------------------------------------------------------------------------------------------------------------------------------------------------------------------------------------------------------------------------------------------------------------------------------------------------------------------------------------------------------------------------------------------------------------------------------------------------------------------------------------------------------------------------------------------------------------------------------------------------------------------------------------------------------------------------------------------------------------------------------------------------------------------------------------------------------------------------------------------------------------------------------------------------------------------------------------------------------------------------------------------------------------------------------------------------------------------------------------------------------------------------------------------------------------------------------------------------------------------------------------------------------------------------------------------------------------------------------------------------------------------------------------------------------------------------------------------------------------------------------------------------------------------------------------------------------------------------------------------------------------------------------------------------------------------------------------------------------------------------------------------------------------------------------------------------------------------------------------------------------------------------------------------------------------------------------------------------------------------------------------------------|
| envelope.  ###################################                                                                                                                                                                                                                  |            |         |                | one use blac     | th or block box   | Staff took my needs into consideration in preparing to OOOOOOOOOOOOOOOOOOOOOOOOOOOOOOOOOOO                                                                                                                                                                                                                                                                                                                                                                                                                                                                                                                                                                                                                                                                                                                                                                                                                                                                                                                                                                                                                                                                                                                                                                                                                                                                                                                                                                                                                                                                                                                                                                                                                                                                                                                                                                                                                                                                                                                                                                                                                                     |
|                                                                                                                                                                                                                                                                 |            |         |                | III in the sinck | e completely.     | The therapy I received and the information from the therapists prepared me to care for myself.                                                                                                                                                                                                                                                                                                                                                                                                                                                                                                                                                                                                                                                                                                                                                                                                                                                                                                                                                                                                                                                                                                                                                                                                                                                                                                                                                                                                                                                                                                                                                                                                                                                                                                                                                                                                                                                                                                                                                                                                                                 |
| ECTION A: TRANSITION IN CARE AND HOSPI                                                                                                                                                                                                                          | TAL ENVIR  | ONMENT  | Sandina        | New              | Goes Not<br>Apply | SECTION E: YOUR DIETARY EXPERIENCE                                                                                                                                                                                                                                                                                                                                                                                                                                                                                                                                                                                                                                                                                                                                                                                                                                                                                                                                                                                                                                                                                                                                                                                                                                                                                                                                                                                                                                                                                                                                                                                                                                                                                                                                                                                                                                                                                                                                                                                                                                                                                             |
| Staff gave an understandable explanation of                                                                                                                                                                                                                     |            | -       |                | New              |                   | Abusys Usually Sometimes News A                                                                                                                                                                                                                                                                                                                                                                                                                                                                                                                                                                                                                                                                                                                                                                                                                                                                                                                                                                                                                                                                                                                                                                                                                                                                                                                                                                                                                                                                                                                                                                                                                                                                                                                                                                                                                                                                                                                                                                                                                                                                                                |
| services within the skilled bed program                                                                                                                                                                                                                         | 0          | 0       | 0              | 0                | 0                 | During your hospital stay, how often was your food served at the right temperature (cold food was cold, hot food was hot)?                                                                                                                                                                                                                                                                                                                                                                                                                                                                                                                                                                                                                                                                                                                                                                                                                                                                                                                                                                                                                                                                                                                                                                                                                                                                                                                                                                                                                                                                                                                                                                                                                                                                                                                                                                                                                                                                                                                                                                                                     |
| ECTION B: STAFF ENGAGEMENT                                                                                                                                                                                                                                      |            |         |                |                  |                   | During your hospital stay, how often did the person who served your food treat you with courtesy and respect?                                                                                                                                                                                                                                                                                                                                                                                                                                                                                                                                                                                                                                                                                                                                                                                                                                                                                                                                                                                                                                                                                                                                                                                                                                                                                                                                                                                                                                                                                                                                                                                                                                                                                                                                                                                                                                                                                                                                                                                                                  |
| rses                                                                                                                                                                                                                                                            | Almays<br> | Uncerty | Sometimes<br>* | Neur<br>W        | Does Not<br>Apply | 13. When you had a question or concern about your food, how often did someone listen carefully to you?                                                                                                                                                                                                                                                                                                                                                                                                                                                                                                                                                                                                                                                                                                                                                                                                                                                                                                                                                                                                                                                                                                                                                                                                                                                                                                                                                                                                                                                                                                                                                                                                                                                                                                                                                                                                                                                                                                                                                                                                                         |
| Nurses listened to my concerns and questions                                                                                                                                                                                                                    | 0          | 0       | 0              | 0                | 0                 | SECTION E: OVERALL RATING AND RECOMMENDATION                                                                                                                                                                                                                                                                                                                                                                                                                                                                                                                                                                                                                                                                                                                                                                                                                                                                                                                                                                                                                                                                                                                                                                                                                                                                                                                                                                                                                                                                                                                                                                                                                                                                                                                                                                                                                                                                                                                                                                                                                                                                                   |
| Nurses explained my daily care in ways I could understan                                                                                                                                                                                                        | 0 b        | 0       | 0              | 0                | 0                 | 14. Using any number from 0 to 10, where 0 is the worst hospital possible and 10 is the best hospital to the second of the secon |
| erapy                                                                                                                                                                                                                                                           |            |         |                |                  |                   | possible, what number would you use to rate this OOOOOOOOOOOOOOOOOOOOOOOOOOOOOOOOOOOO                                                                                                                                                                                                                                                                                                                                                                                                                                                                                                                                                                                                                                                                                                                                                                                                                                                                                                                                                                                                                                                                                                                                                                                                                                                                                                                                                                                                                                                                                                                                                                                                                                                                                                                                                                                                                                                                                                                                                                                                                                          |
| Therapy staff listened carefully to my concerns<br>and needs during my therapy sessions                                                                                                                                                                         | 0          | 0       | 0              | 0                | 0                 | 15. Would you recommend this hospital to your friends and family?  Definitely yes Probably yes Definitely as Definitely yes Probably yes Definitely yes Probably yes Definitely yes Defini |
| Therapy staff explained my goals and progress during my therapy sessions                                                                                                                                                                                        | 0          | 0       | 0              | 0                | 0                 | 16. Did any employee stay with you white you ompleted this survey?                                                                                                                                                                                                                                                                                                                                                                                                                                                                                                                                                                                                                                                                                                                                                                                                                                                                                                                                                                                                                                                                                                                                                                                                                                                                                                                                                                                                                                                                                                                                                                                                                                                                                                                                                                                                                                                                                                                                                                                                                                                             |
| ECTION C: YOUR EXPERIENCE AND CARE                                                                                                                                                                                                                              | Almaya     | Uncerty | Sanatinas      | New              | Does Not<br>Apply | <ol> <li>Piease feel free to wrife any comments about your experience or any staff recognition you would like to<br/>mention for your stay;</li> </ol>                                                                                                                                                                                                                                                                                                                                                                                                                                                                                                                                                                                                                                                                                                                                                                                                                                                                                                                                                                                                                                                                                                                                                                                                                                                                                                                                                                                                                                                                                                                                                                                                                                                                                                                                                                                                                                                                                                                                                                         |
| I was offered various activities that were of interest to me                                                                                                                                                                                                    | 0          | 0       | 0              | 0                | 0                 |                                                                                                                                                                                                                                                                                                                                                                                                                                                                                                                                                                                                                                                                                                                                                                                                                                                                                                                                                                                                                                                                                                                                                                                                                                                                                                                                                                                                                                                                                                                                                                                                                                                                                                                                                                                                                                                                                                                                                                                                                                                                                                                                |
| Staff was responsive to my bathroom needs in a timely m                                                                                                                                                                                                         |            | 0       | 0              | 0                | 0                 |                                                                                                                                                                                                                                                                                                                                                                                                                                                                                                                                                                                                                                                                                                                                                                                                                                                                                                                                                                                                                                                                                                                                                                                                                                                                                                                                                                                                                                                                                                                                                                                                                                                                                                                                                                                                                                                                                                                                                                                                                                                                                                                                |
| Staff involved me in my treatment planiqual setting                                                                                                                                                                                                             | 0          | 0       | 0              | 0                | 0                 |                                                                                                                                                                                                                                                                                                                                                                                                                                                                                                                                                                                                                                                                                                                                                                                                                                                                                                                                                                                                                                                                                                                                                                                                                                                                                                                                                                                                                                                                                                                                                                                                                                                                                                                                                                                                                                                                                                                                                                                                                                                                                                                                |
|                                                                                                                                                                                                                                                                 |            | -       | -              |                  |                   | Thank you.                                                                                                                                                                                                                                                                                                                                                                                                                                                                                                                                                                                                                                                                                                                                                                                                                                                                                                                                                                                                                                                                                                                                                                                                                                                                                                                                                                                                                                                                                                                                                                                                                                                                                                                                                                                                                                                                                                                                                                                                                                                                                                                     |