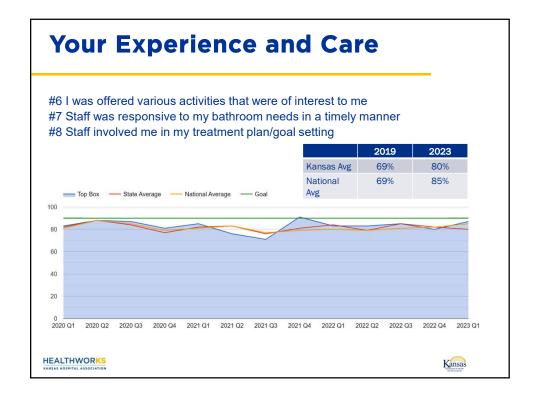

| Skilled Care Patient Experience Survey  Thank you for allowing us to sere far you as part of our Skilled Care Services. Please complete the following questionnairs to help us provide the best experience possible. When finished, please mail in the enclosed |            |         |                |                  | wing              | SECTION D: WHEN YOU LEFT THE HOSPITAL Browning Ages Chapter Chapter Ages Chapter Chapter Ages Ages Chapter Chapter Ages Ages Chapter C |
|-----------------------------------------------------------------------------------------------------------------------------------------------------------------------------------------------------------------------------------------------------------------|------------|---------|----------------|------------------|-------------------|--------------------------------------------------------------------------------------------------------------------------------------------------------------------------------------------------------------------------------------------------------------------------------------------------------------------------------------------------------------------------------------------------------------------------------------------------------------------------------------------------------------------------------------------------------------------------------------------------------------------------------------------------------------------------------------------------------------------------------------------------------------------------------------------------------------------------------------------------------------------------------------------------------------------------------------------------------------------------------------------------------------------------------------------------------------------------------------------------------------------------------------------------------------------------------------------------------------------------------------------------------------------------------------------------------------------------------------------------------------------------------------------------------------------------------------------------------------------------------------------------------------------------------------------------------------------------------------------------------------------------------------------------------------------------------------------------------------------------------------------------------------------------------------------------------------------------------------------------------------------------------------------------------------------------------------------------------------------------------------------------------------------------------------------------------------------------------------------------------------------------------|
| envelope.  ###################################                                                                                                                                                                                                                  |            |         |                | one use blac     | th or block box   | Staff took my needs into consideration in preparing to OOOOOOOOOOOOOOOOOOOOOOOOOOOOOOOOOOO                                                                                                                                                                                                                                                                                                                                                                                                                                                                                                                                                                                                                                                                                                                                                                                                                                                                                                                                                                                                                                                                                                                                                                                                                                                                                                                                                                                                                                                                                                                                                                                                                                                                                                                                                                                                                                                                                                                                                                                                                                     |
|                                                                                                                                                                                                                                                                 |            |         |                | III in the sinck | e completely.     | The therapy I received and the information from the therapists prepared me to care for myself.                                                                                                                                                                                                                                                                                                                                                                                                                                                                                                                                                                                                                                                                                                                                                                                                                                                                                                                                                                                                                                                                                                                                                                                                                                                                                                                                                                                                                                                                                                                                                                                                                                                                                                                                                                                                                                                                                                                                                                                                                                 |
| ECTION A: TRANSITION IN CARE AND HOSPI                                                                                                                                                                                                                          | TAL ENVIR  | ONMENT  | Sandina        | New              | Goes Not<br>Apply | SECTION E: YOUR DIETARY EXPERIENCE                                                                                                                                                                                                                                                                                                                                                                                                                                                                                                                                                                                                                                                                                                                                                                                                                                                                                                                                                                                                                                                                                                                                                                                                                                                                                                                                                                                                                                                                                                                                                                                                                                                                                                                                                                                                                                                                                                                                                                                                                                                                                             |
| Staff gave an understandable explanation of                                                                                                                                                                                                                     |            | -       |                | New              |                   | Abusys Usually Sometimes News A                                                                                                                                                                                                                                                                                                                                                                                                                                                                                                                                                                                                                                                                                                                                                                                                                                                                                                                                                                                                                                                                                                                                                                                                                                                                                                                                                                                                                                                                                                                                                                                                                                                                                                                                                                                                                                                                                                                                                                                                                                                                                                |
| services within the skilled bed program                                                                                                                                                                                                                         | 0          | 0       | 0              | 0                | 0                 | During your hospital stay, how often was your food served at the right temperature (cold food was cold, hot food was hot)?                                                                                                                                                                                                                                                                                                                                                                                                                                                                                                                                                                                                                                                                                                                                                                                                                                                                                                                                                                                                                                                                                                                                                                                                                                                                                                                                                                                                                                                                                                                                                                                                                                                                                                                                                                                                                                                                                                                                                                                                     |
| ECTION B: STAFF ENGAGEMENT                                                                                                                                                                                                                                      |            |         |                |                  |                   | During your hospital stay, how often did the person who served your food treat you with courtesy and respect?                                                                                                                                                                                                                                                                                                                                                                                                                                                                                                                                                                                                                                                                                                                                                                                                                                                                                                                                                                                                                                                                                                                                                                                                                                                                                                                                                                                                                                                                                                                                                                                                                                                                                                                                                                                                                                                                                                                                                                                                                  |
| rses                                                                                                                                                                                                                                                            | Almays<br> | Uncerty | Sometimes<br>* | Neur<br>W        | Does Not<br>Apply | 13. When you had a question or concern about your food, how often did someone listen carefully to you?                                                                                                                                                                                                                                                                                                                                                                                                                                                                                                                                                                                                                                                                                                                                                                                                                                                                                                                                                                                                                                                                                                                                                                                                                                                                                                                                                                                                                                                                                                                                                                                                                                                                                                                                                                                                                                                                                                                                                                                                                         |
| Nurses listened to my concerns and questions                                                                                                                                                                                                                    | 0          | 0       | 0              | 0                | 0                 | SECTION E: OVERALL RATING AND RECOMMENDATION                                                                                                                                                                                                                                                                                                                                                                                                                                                                                                                                                                                                                                                                                                                                                                                                                                                                                                                                                                                                                                                                                                                                                                                                                                                                                                                                                                                                                                                                                                                                                                                                                                                                                                                                                                                                                                                                                                                                                                                                                                                                                   |
| Nurses explained my daily care in ways I could understan                                                                                                                                                                                                        | 0 b        | 0       | 0              | 0                | 0                 | 14. Using any number from 0 to 10, where 0 is the worst hospital possible and 10 is the best hospital to the second of the secon |
| erapy                                                                                                                                                                                                                                                           |            |         |                |                  |                   | possible, what number would you use to rate this OOOOOOOOOOOOOOOOOOOOOOOOOOOOOOOOOOOO                                                                                                                                                                                                                                                                                                                                                                                                                                                                                                                                                                                                                                                                                                                                                                                                                                                                                                                                                                                                                                                                                                                                                                                                                                                                                                                                                                                                                                                                                                                                                                                                                                                                                                                                                                                                                                                                                                                                                                                                                                          |
| Therapy staff listened carefully to my concerns<br>and needs during my therapy sessions                                                                                                                                                                         | 0          | 0       | 0              | 0                | 0                 | 15. Would you recommend this hospital to your friends and family?  Definitely yes Probably yes Definitely as Definitely yes Probably yes Definitely yes Probably yes Definitely yes Defini |
| Therapy staff explained my goals and progress during my therapy sessions                                                                                                                                                                                        | 0          | 0       | 0              | 0                | 0                 | 16. Did any employee stay with you white you ompleted this survey?                                                                                                                                                                                                                                                                                                                                                                                                                                                                                                                                                                                                                                                                                                                                                                                                                                                                                                                                                                                                                                                                                                                                                                                                                                                                                                                                                                                                                                                                                                                                                                                                                                                                                                                                                                                                                                                                                                                                                                                                                                                             |
| ECTION C: YOUR EXPERIENCE AND CARE                                                                                                                                                                                                                              | Almaya     | Uncerty | Sanatinas      | New              | Does Not<br>Apply | <ol> <li>Piease feel free to wrife any comments about your experience or any staff recognition you would like to<br/>mention for your stay;</li> </ol>                                                                                                                                                                                                                                                                                                                                                                                                                                                                                                                                                                                                                                                                                                                                                                                                                                                                                                                                                                                                                                                                                                                                                                                                                                                                                                                                                                                                                                                                                                                                                                                                                                                                                                                                                                                                                                                                                                                                                                         |
| I was offered various activities that were of interest to me                                                                                                                                                                                                    | 0          | 0       | 0              | 0                | 0                 |                                                                                                                                                                                                                                                                                                                                                                                                                                                                                                                                                                                                                                                                                                                                                                                                                                                                                                                                                                                                                                                                                                                                                                                                                                                                                                                                                                                                                                                                                                                                                                                                                                                                                                                                                                                                                                                                                                                                                                                                                                                                                                                                |
| Staff was responsive to my bathroom needs in a timely m                                                                                                                                                                                                         |            | 0       | 0              | 0                | 0                 |                                                                                                                                                                                                                                                                                                                                                                                                                                                                                                                                                                                                                                                                                                                                                                                                                                                                                                                                                                                                                                                                                                                                                                                                                                                                                                                                                                                                                                                                                                                                                                                                                                                                                                                                                                                                                                                                                                                                                                                                                                                                                                                                |
| Staff involved me in my treatment planiqual setting                                                                                                                                                                                                             | 0          | 0       | 0              | 0                | 0                 |                                                                                                                                                                                                                                                                                                                                                                                                                                                                                                                                                                                                                                                                                                                                                                                                                                                                                                                                                                                                                                                                                                                                                                                                                                                                                                                                                                                                                                                                                                                                                                                                                                                                                                                                                                                                                                                                                                                                                                                                                                                                                                                                |
|                                                                                                                                                                                                                                                                 |            | -       | -              |                  |                   | Thank you.                                                                                                                                                                                                                                                                                                                                                                                                                                                                                                                                                                                                                                                                                                                                                                                                                                                                                                                                                                                                                                                                                                                                                                                                                                                                                                                                                                                                                                                                                                                                                                                                                                                                                                                                                                                                                                                                                                                                                                                                                                                                                                                     |