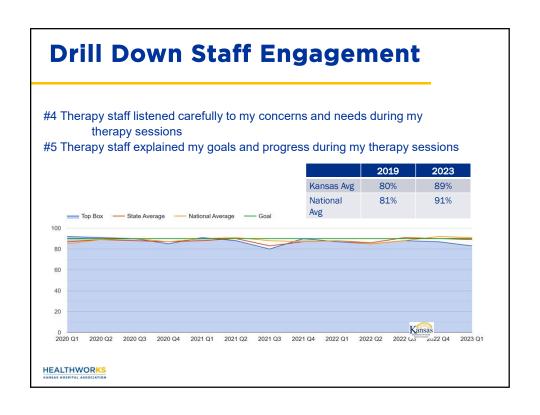

#### **Staff Engagement Drill Down** #4 Therapy staff listened carefully to my concerns and needs during my therapy sessions #5 Therapy staff explained my goals and progress during my therapy sessions 2022 Q2 - 2023 Q1 Natl State Avg Avg 90.15% 89.20% Transition in Care and Hospital Environment 88.88% 88.92% Staff Engagement 91.40% 89.38% Nurses listened to my concerns and questions (#2) 90.34% 89.27% Nurses explained my daily care in ways I could understand (#3) 90.36% Therapy staff listened carefully to my concerns and needs during my therapy sessions (#4) 89.89% Therapy staff explained my goals and progress during my therapy sessions (#5) HEALTHWORKS