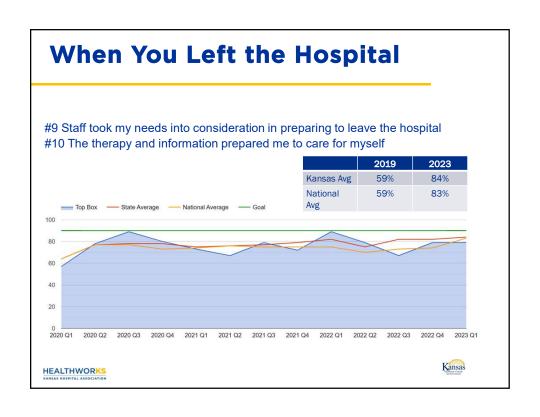

| Skilled Care Patient Experience Survey  Thank you for allowing us to sere far you as part of our Skilled Care Services. Please complete the following questionnairs to help us provide the best experience possible. When finished, please mail in the enclosed |            |         |                |                  | wing              | SECTION D: WHEN YOU LEFT THE HOSPITAL Browning Ages Chapter Chapter Ages Chapter Chapter Ages Ages Chapter Chapter Ages Ages Chapter C |
|-----------------------------------------------------------------------------------------------------------------------------------------------------------------------------------------------------------------------------------------------------------------|------------|---------|----------------|------------------|-------------------|--------------------------------------------------------------------------------------------------------------------------------------------------------------------------------------------------------------------------------------------------------------------------------------------------------------------------------------------------------------------------------------------------------------------------------------------------------------------------------------------------------------------------------------------------------------------------------------------------------------------------------------------------------------------------------------------------------------------------------------------------------------------------------------------------------------------------------------------------------------------------------------------------------------------------------------------------------------------------------------------------------------------------------------------------------------------------------------------------------------------------------------------------------------------------------------------------------------------------------------------------------------------------------------------------------------------------------------------------------------------------------------------------------------------------------------------------------------------------------------------------------------------------------------------------------------------------------------------------------------------------------------------------------------------------------------------------------------------------------------------------------------------------------------------------------------------------------------------------------------------------------------------------------------------------------------------------------------------------------------------------------------------------------------------------------------------------------------------------------------------------------|
| envelope.  ###################################                                                                                                                                                                                                                  |            |         |                | one use blac     | th or block box   | Staff took my needs into consideration in preparing to OOOOOOOOOOOOOOOOOOOOOOOOOOOOOOOOOOO                                                                                                                                                                                                                                                                                                                                                                                                                                                                                                                                                                                                                                                                                                                                                                                                                                                                                                                                                                                                                                                                                                                                                                                                                                                                                                                                                                                                                                                                                                                                                                                                                                                                                                                                                                                                                                                                                                                                                                                                                                     |
|                                                                                                                                                                                                                                                                 |            |         |                | III in the sinck | e completely.     | The therapy I received and the information from the therapists prepared me to care for myself.                                                                                                                                                                                                                                                                                                                                                                                                                                                                                                                                                                                                                                                                                                                                                                                                                                                                                                                                                                                                                                                                                                                                                                                                                                                                                                                                                                                                                                                                                                                                                                                                                                                                                                                                                                                                                                                                                                                                                                                                                                 |
| ECTION A: TRANSITION IN CARE AND HOSPI                                                                                                                                                                                                                          | TAL ENVIR  | ONMENT  | Sandina        | New              | Goes Not<br>Apply | SECTION E: YOUR DIETARY EXPERIENCE                                                                                                                                                                                                                                                                                                                                                                                                                                                                                                                                                                                                                                                                                                                                                                                                                                                                                                                                                                                                                                                                                                                                                                                                                                                                                                                                                                                                                                                                                                                                                                                                                                                                                                                                                                                                                                                                                                                                                                                                                                                                                             |
| Staff gave an understandable explanation of                                                                                                                                                                                                                     |            | -       |                | New              |                   | Abusys Usually Sometimes News A                                                                                                                                                                                                                                                                                                                                                                                                                                                                                                                                                                                                                                                                                                                                                                                                                                                                                                                                                                                                                                                                                                                                                                                                                                                                                                                                                                                                                                                                                                                                                                                                                                                                                                                                                                                                                                                                                                                                                                                                                                                                                                |
| services within the skilled bed program                                                                                                                                                                                                                         | 0          | 0       | 0              | 0                | 0                 | During your hospital stay, how often was your food served at the right temperature (cold food was cold, hot food was hot)?                                                                                                                                                                                                                                                                                                                                                                                                                                                                                                                                                                                                                                                                                                                                                                                                                                                                                                                                                                                                                                                                                                                                                                                                                                                                                                                                                                                                                                                                                                                                                                                                                                                                                                                                                                                                                                                                                                                                                                                                     |
| ECTION B: STAFF ENGAGEMENT                                                                                                                                                                                                                                      |            |         |                |                  |                   | During your hospital stay, how often did the person who served your food treat you with courtesy and respect?                                                                                                                                                                                                                                                                                                                                                                                                                                                                                                                                                                                                                                                                                                                                                                                                                                                                                                                                                                                                                                                                                                                                                                                                                                                                                                                                                                                                                                                                                                                                                                                                                                                                                                                                                                                                                                                                                                                                                                                                                  |
| rses                                                                                                                                                                                                                                                            | Almays<br> | Uncerty | Sometimes<br>* | Neur<br>W        | Does Not<br>Apply | 13. When you had a question or concern about your food, how often did someone listen carefully to you?                                                                                                                                                                                                                                                                                                                                                                                                                                                                                                                                                                                                                                                                                                                                                                                                                                                                                                                                                                                                                                                                                                                                                                                                                                                                                                                                                                                                                                                                                                                                                                                                                                                                                                                                                                                                                                                                                                                                                                                                                         |
| Nurses listened to my concerns and questions                                                                                                                                                                                                                    | 0          | 0       | 0              | 0                | 0                 | SECTION E: OVERALL RATING AND RECOMMENDATION                                                                                                                                                                                                                                                                                                                                                                                                                                                                                                                                                                                                                                                                                                                                                                                                                                                                                                                                                                                                                                                                                                                                                                                                                                                                                                                                                                                                                                                                                                                                                                                                                                                                                                                                                                                                                                                                                                                                                                                                                                                                                   |
| Nurses explained my daily care in ways I could understan                                                                                                                                                                                                        | 0 b        | 0       | 0              | 0                | 0                 | 14. Using any number from 0 to 10, where 0 is the worst hospital possible and 10 is the best hospital to the second of the secon |
| erapy                                                                                                                                                                                                                                                           |            |         |                |                  |                   | possible, what number would you use to rate this OOOOOOOOOOOOOOOOOOOOOOOOOOOOOOOOOOOO                                                                                                                                                                                                                                                                                                                                                                                                                                                                                                                                                                                                                                                                                                                                                                                                                                                                                                                                                                                                                                                                                                                                                                                                                                                                                                                                                                                                                                                                                                                                                                                                                                                                                                                                                                                                                                                                                                                                                                                                                                          |
| Therapy staff listened carefully to my concerns<br>and needs during my therapy sessions                                                                                                                                                                         | 0          | 0       | 0              | 0                | 0                 | 15. Would you recommend this hospital to your friends and family?  Definitely yes Probably yes Definitely as Definitely yes Probably yes Definitely yes Probably yes Definitely yes Defini |
| Therapy staff explained my goals and progress during my therapy sessions                                                                                                                                                                                        | 0          | 0       | 0              | 0                | 0                 | 16. Did any employee stay with you white you ompleted this survey?                                                                                                                                                                                                                                                                                                                                                                                                                                                                                                                                                                                                                                                                                                                                                                                                                                                                                                                                                                                                                                                                                                                                                                                                                                                                                                                                                                                                                                                                                                                                                                                                                                                                                                                                                                                                                                                                                                                                                                                                                                                             |
| ECTION C: YOUR EXPERIENCE AND CARE                                                                                                                                                                                                                              | Almaya     | Uncerty | Sanatinas      | New              | Does Not<br>Apply | <ol> <li>Piease feel free to wrife any comments about your experience or any staff recognition you would like to<br/>mention for your stay;</li> </ol>                                                                                                                                                                                                                                                                                                                                                                                                                                                                                                                                                                                                                                                                                                                                                                                                                                                                                                                                                                                                                                                                                                                                                                                                                                                                                                                                                                                                                                                                                                                                                                                                                                                                                                                                                                                                                                                                                                                                                                         |
| I was offered various activities that were of interest to me                                                                                                                                                                                                    | 0          | 0       | 0              | 0                | 0                 |                                                                                                                                                                                                                                                                                                                                                                                                                                                                                                                                                                                                                                                                                                                                                                                                                                                                                                                                                                                                                                                                                                                                                                                                                                                                                                                                                                                                                                                                                                                                                                                                                                                                                                                                                                                                                                                                                                                                                                                                                                                                                                                                |
| Staff was responsive to my bathroom needs in a timely m                                                                                                                                                                                                         |            | 0       | 0              | 0                | 0                 |                                                                                                                                                                                                                                                                                                                                                                                                                                                                                                                                                                                                                                                                                                                                                                                                                                                                                                                                                                                                                                                                                                                                                                                                                                                                                                                                                                                                                                                                                                                                                                                                                                                                                                                                                                                                                                                                                                                                                                                                                                                                                                                                |
| Staff involved me in my treatment planiqual setting                                                                                                                                                                                                             | 0          | 0       | 0              | 0                | 0                 |                                                                                                                                                                                                                                                                                                                                                                                                                                                                                                                                                                                                                                                                                                                                                                                                                                                                                                                                                                                                                                                                                                                                                                                                                                                                                                                                                                                                                                                                                                                                                                                                                                                                                                                                                                                                                                                                                                                                                                                                                                                                                                                                |
|                                                                                                                                                                                                                                                                 |            | -       | -              |                  |                   | Thank you.                                                                                                                                                                                                                                                                                                                                                                                                                                                                                                                                                                                                                                                                                                                                                                                                                                                                                                                                                                                                                                                                                                                                                                                                                                                                                                                                                                                                                                                                                                                                                                                                                                                                                                                                                                                                                                                                                                                                                                                                                                                                                                                     |