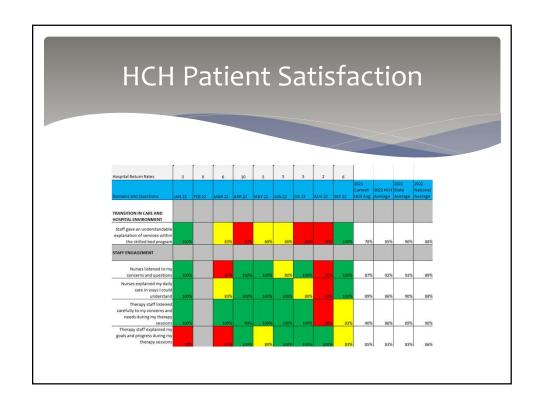

#### **Staff Engagement Drill Down** #4 Therapy staff listened carefully to my concerns and needs during my therapy sessions #5 Therapy staff explained my goals and progress during my therapy sessions 2022 Q2 - 2023 Q1 Natl State Avg Avg 90.15% 89.20% Transition in Care and Hospital Environment 88.88% 88.92% Staff Engagement 91.40% 89.38% Nurses listened to my concerns and questions (#2) 90.34% 89.27% Nurses explained my daily care in ways I could understand (#3) 90.36% Therapy staff listened carefully to my concerns and needs during my therapy sessions (#4) 89.89% Therapy staff explained my goals and progress during my therapy sessions (#5) HEALTHWORKS