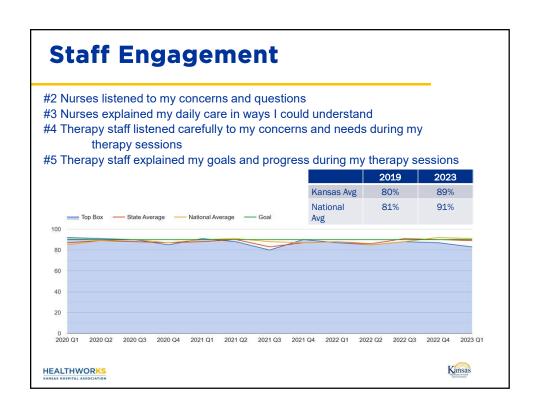

| Skilled Care Patient Experience Survey  Thank you for allowing us to sere far you as part of our Skilled Care Services. Please complete the following questionnairs to help us provide the best experience possible. When finished, please mail in the enclosed |            |         |                |                  | wing              | SECTION D: WHEN YOU LEFT THE HOSPITAL Browning Ages Chapter Chapter Ages Chapter Chapter Ages Ages Chapter Chapter Ages Ages Chapter C |
|-----------------------------------------------------------------------------------------------------------------------------------------------------------------------------------------------------------------------------------------------------------------|------------|---------|----------------|------------------|-------------------|--------------------------------------------------------------------------------------------------------------------------------------------------------------------------------------------------------------------------------------------------------------------------------------------------------------------------------------------------------------------------------------------------------------------------------------------------------------------------------------------------------------------------------------------------------------------------------------------------------------------------------------------------------------------------------------------------------------------------------------------------------------------------------------------------------------------------------------------------------------------------------------------------------------------------------------------------------------------------------------------------------------------------------------------------------------------------------------------------------------------------------------------------------------------------------------------------------------------------------------------------------------------------------------------------------------------------------------------------------------------------------------------------------------------------------------------------------------------------------------------------------------------------------------------------------------------------------------------------------------------------------------------------------------------------------------------------------------------------------------------------------------------------------------------------------------------------------------------------------------------------------------------------------------------------------------------------------------------------------------------------------------------------------------------------------------------------------------------------------------------------------|
| envelope.  ###################################                                                                                                                                                                                                                  |            |         |                | one use blac     | th or block box   | Staff took my needs into consideration in preparing to OOOOOOOOOOOOOOOOOOOOOOOOOOOOOOOOOOO                                                                                                                                                                                                                                                                                                                                                                                                                                                                                                                                                                                                                                                                                                                                                                                                                                                                                                                                                                                                                                                                                                                                                                                                                                                                                                                                                                                                                                                                                                                                                                                                                                                                                                                                                                                                                                                                                                                                                                                                                                     |
|                                                                                                                                                                                                                                                                 |            |         |                | III in the sinck | e completely.     | The therapy I received and the information from the therapists prepared me to care for myself.                                                                                                                                                                                                                                                                                                                                                                                                                                                                                                                                                                                                                                                                                                                                                                                                                                                                                                                                                                                                                                                                                                                                                                                                                                                                                                                                                                                                                                                                                                                                                                                                                                                                                                                                                                                                                                                                                                                                                                                                                                 |
| ECTION A: TRANSITION IN CARE AND HOSPI                                                                                                                                                                                                                          | TAL ENVIR  | ONMENT  | Sandina        | New              | Goes Not<br>Apply | SECTION E: YOUR DIETARY EXPERIENCE                                                                                                                                                                                                                                                                                                                                                                                                                                                                                                                                                                                                                                                                                                                                                                                                                                                                                                                                                                                                                                                                                                                                                                                                                                                                                                                                                                                                                                                                                                                                                                                                                                                                                                                                                                                                                                                                                                                                                                                                                                                                                             |
| Staff gave an understandable explanation of                                                                                                                                                                                                                     |            | -       |                | New              |                   | Abusys Usually Sometimes News A                                                                                                                                                                                                                                                                                                                                                                                                                                                                                                                                                                                                                                                                                                                                                                                                                                                                                                                                                                                                                                                                                                                                                                                                                                                                                                                                                                                                                                                                                                                                                                                                                                                                                                                                                                                                                                                                                                                                                                                                                                                                                                |
| services within the skilled bed program                                                                                                                                                                                                                         | 0          | 0       | 0              | 0                | 0                 | During your hospital stay, how often was your food served at the right temperature (cold food was cold, hot food was hot)?                                                                                                                                                                                                                                                                                                                                                                                                                                                                                                                                                                                                                                                                                                                                                                                                                                                                                                                                                                                                                                                                                                                                                                                                                                                                                                                                                                                                                                                                                                                                                                                                                                                                                                                                                                                                                                                                                                                                                                                                     |
| ECTION B: STAFF ENGAGEMENT                                                                                                                                                                                                                                      |            |         |                |                  |                   | During your hospital stay, how often did the person who served your food treat you with courtesy and respect?                                                                                                                                                                                                                                                                                                                                                                                                                                                                                                                                                                                                                                                                                                                                                                                                                                                                                                                                                                                                                                                                                                                                                                                                                                                                                                                                                                                                                                                                                                                                                                                                                                                                                                                                                                                                                                                                                                                                                                                                                  |
| rses                                                                                                                                                                                                                                                            | Almays<br> | Uncerty | Sometimes<br>* | Neur<br>W        | Does Not<br>Apply | 13. When you had a question or concern about your food, how often did someone listen carefully to you?                                                                                                                                                                                                                                                                                                                                                                                                                                                                                                                                                                                                                                                                                                                                                                                                                                                                                                                                                                                                                                                                                                                                                                                                                                                                                                                                                                                                                                                                                                                                                                                                                                                                                                                                                                                                                                                                                                                                                                                                                         |
| Nurses listened to my concerns and questions                                                                                                                                                                                                                    | 0          | 0       | 0              | 0                | 0                 | SECTION E: OVERALL RATING AND RECOMMENDATION                                                                                                                                                                                                                                                                                                                                                                                                                                                                                                                                                                                                                                                                                                                                                                                                                                                                                                                                                                                                                                                                                                                                                                                                                                                                                                                                                                                                                                                                                                                                                                                                                                                                                                                                                                                                                                                                                                                                                                                                                                                                                   |
| Nurses explained my daily care in ways I could understan                                                                                                                                                                                                        | 0 b        | 0       | 0              | 0                | 0                 | 14. Using any number from 0 to 10, where 0 is the worst hospital possible and 10 is the best hospital to the second of the secon |
| erapy                                                                                                                                                                                                                                                           |            |         |                |                  |                   | possible, what number would you use to rate this OOOOOOOOOOOOOOOOOOOOOOOOOOOOOOOOOOOO                                                                                                                                                                                                                                                                                                                                                                                                                                                                                                                                                                                                                                                                                                                                                                                                                                                                                                                                                                                                                                                                                                                                                                                                                                                                                                                                                                                                                                                                                                                                                                                                                                                                                                                                                                                                                                                                                                                                                                                                                                          |
| Therapy staff listened carefully to my concerns<br>and needs during my therapy sessions                                                                                                                                                                         | 0          | 0       | 0              | 0                | 0                 | 15. Would you recommend this hospital to your friends and family?  Definitely yes Probably yes Definitely as Definitely yes Probably yes Definitely yes Probably yes Definitely yes Defini |
| Therapy staff explained my goals and progress during my therapy sessions                                                                                                                                                                                        | 0          | 0       | 0              | 0                | 0                 | 16. Did any employee stay with you white you ompleted this survey?                                                                                                                                                                                                                                                                                                                                                                                                                                                                                                                                                                                                                                                                                                                                                                                                                                                                                                                                                                                                                                                                                                                                                                                                                                                                                                                                                                                                                                                                                                                                                                                                                                                                                                                                                                                                                                                                                                                                                                                                                                                             |
| ECTION C: YOUR EXPERIENCE AND CARE                                                                                                                                                                                                                              | Almaya     | Uncerty | Sanatinas      | New              | Does Not<br>Apply | <ol> <li>Piease feel free to wrife any comments about your experience or any staff recognition you would like to<br/>mention for your stay;</li> </ol>                                                                                                                                                                                                                                                                                                                                                                                                                                                                                                                                                                                                                                                                                                                                                                                                                                                                                                                                                                                                                                                                                                                                                                                                                                                                                                                                                                                                                                                                                                                                                                                                                                                                                                                                                                                                                                                                                                                                                                         |
| I was offered various activities that were of interest to me                                                                                                                                                                                                    | 0          | 0       | 0              | 0                | 0                 |                                                                                                                                                                                                                                                                                                                                                                                                                                                                                                                                                                                                                                                                                                                                                                                                                                                                                                                                                                                                                                                                                                                                                                                                                                                                                                                                                                                                                                                                                                                                                                                                                                                                                                                                                                                                                                                                                                                                                                                                                                                                                                                                |
| Staff was responsive to my bathroom needs in a timely m                                                                                                                                                                                                         |            | 0       | 0              | 0                | 0                 |                                                                                                                                                                                                                                                                                                                                                                                                                                                                                                                                                                                                                                                                                                                                                                                                                                                                                                                                                                                                                                                                                                                                                                                                                                                                                                                                                                                                                                                                                                                                                                                                                                                                                                                                                                                                                                                                                                                                                                                                                                                                                                                                |
| Staff involved me in my treatment planiqual setting                                                                                                                                                                                                             | 0          | 0       | 0              | 0                | 0                 |                                                                                                                                                                                                                                                                                                                                                                                                                                                                                                                                                                                                                                                                                                                                                                                                                                                                                                                                                                                                                                                                                                                                                                                                                                                                                                                                                                                                                                                                                                                                                                                                                                                                                                                                                                                                                                                                                                                                                                                                                                                                                                                                |
|                                                                                                                                                                                                                                                                 |            | -       | -              |                  |                   | Thank you.                                                                                                                                                                                                                                                                                                                                                                                                                                                                                                                                                                                                                                                                                                                                                                                                                                                                                                                                                                                                                                                                                                                                                                                                                                                                                                                                                                                                                                                                                                                                                                                                                                                                                                                                                                                                                                                                                                                                                                                                                                                                                                                     |

#### **Staff Engagement Drill Down** #4 Therapy staff listened carefully to my concerns and needs during my therapy sessions #5 Therapy staff explained my goals and progress during my therapy sessions 2022 Q2 - 2023 Q1 Natl State Avg Avg 90.15% 89.20% Transition in Care and Hospital Environment 88.88% 88.92% Staff Engagement 91.40% 89.38% Nurses listened to my concerns and questions (#2) 90.34% 89.27% Nurses explained my daily care in ways I could understand (#3) 90.36% Therapy staff listened carefully to my concerns and needs during my therapy sessions (#4) 89.89% Therapy staff explained my goals and progress during my therapy sessions (#5) HEALTHWORKS