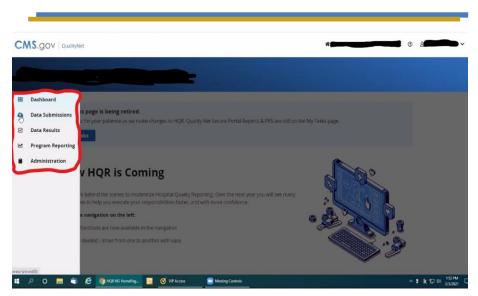

# HQR – Log In

| <ul> <li>C Q dbtps://hgr.cms.gov/hgr.g/login</li> <li>Mail-Scaan Runya 40 CH - Quality Hait</li></ul>                             | 이 Al 🖈 🍞 G   와 🔒 🚇                                                                                                                                                                |
|-----------------------------------------------------------------------------------------------------------------------------------|-----------------------------------------------------------------------------------------------------------------------------------------------------------------------------------|
| CMS.gov   Hospital Quality Reporting                                                                                              | Sign up                                                                                                                                                                           |
| Welcome to<br>CMS.COV Hospital Quality Reporting                                                                                  | Log in<br>Enter your HARP user ID and password<br>User ID<br>User ID<br>Password<br>Password<br>Having trouble logging in?<br>By logging in, you agree to the Terms & Conditions. |
| CMS.gOV Hospital Quality Reporting<br>CMS.gov QualityNet Support CCSQ Support Center<br>Accessibility Privacy Policy Terms of Use |                                                                                                                                                                                   |